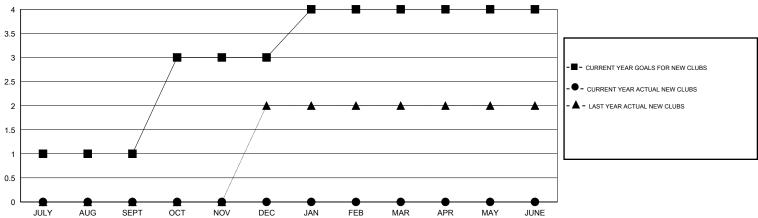

## MONTHLY MEMBERSHIP PROGRESS REPORT

District 4 L1

Results as of: 9/30/2015

GMT CA 1

NET

GAIN/LOSS

11

0

0

0



Gary Wong Clubs Members RESULTS FOR 2015-2016 RESULTS FOR 2015-2016 NEW CLUB NEW CLUBS DROPPED NET NEW MEMBER CHARTER AND DROPPED QUARTER QUARTER GOAL CLUBS GAIN/LOSS GOAL NEW MEMBERS MEMBERS ADDED 0 0 0 42 42 31 JULY/AUG/SEPT JULY/AUG/SEPT 2 0 74 0 0 0 0 OCT/NOV/DEC OCT/NOV/DEC 0 0 0 47 0 0 1 JAN/FEB/MAR JAN/FEB/MAR 0 0 0 0 25 0 0 APR/MAY/JUNE APR/MAY/JUNE

## GOALS AND ACTUAL NEW CLUBS CUMULATIVE



## GOALS AND ACTUAL MEMBERS CUMULATIVE



| -■-  | CURRENT YEAR GOALS FOR NEW | V |
|------|----------------------------|---|
| мемв | ERS                        |   |

CURRENT YEAR ACTUAL MEMBERS

| DROPPED CLUBS: 0 |    |
|------------------|----|
|                  |    |
| DROPPED MEMBERS  |    |
| DECEASED         | 3  |
| CLUB CANCELLED   | 0  |
| OTHER            | 28 |
| TOTAL            | 31 |

| 16 CLUBS OF 34 ADDED 1 OR MORE<br>NEW MEMBERS | GENDER DISTRIBL  MALE  FEMALE | 1TION<br>476 (58.98%)<br>331 (41.02%) |     |
|-----------------------------------------------|-------------------------------|---------------------------------------|-----|
| CLICK HERE FOR HEALTH                         | FAMILY UNIT MEMBERS           |                                       | 144 |

HEAD O