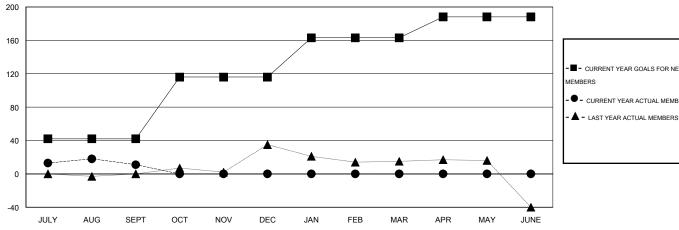

## GOALS AND ACTUAL MEMBERS CUMULATIVE

| -■-  | CURRENT YEAR GOALS FOR NEW | V |
|------|----------------------------|---|
| мемв | ERS                        |   |

CURRENT YEAR ACTUAL MEMBERS

| DROPPED CLUBS: 0 |    |
|------------------|----|
|                  |    |
| DROPPED MEMBERS  |    |
| DECEASED         | 3  |
| CLUB CANCELLED   | 0  |
| OTHER            | 28 |
| TOTAL            | 31 |